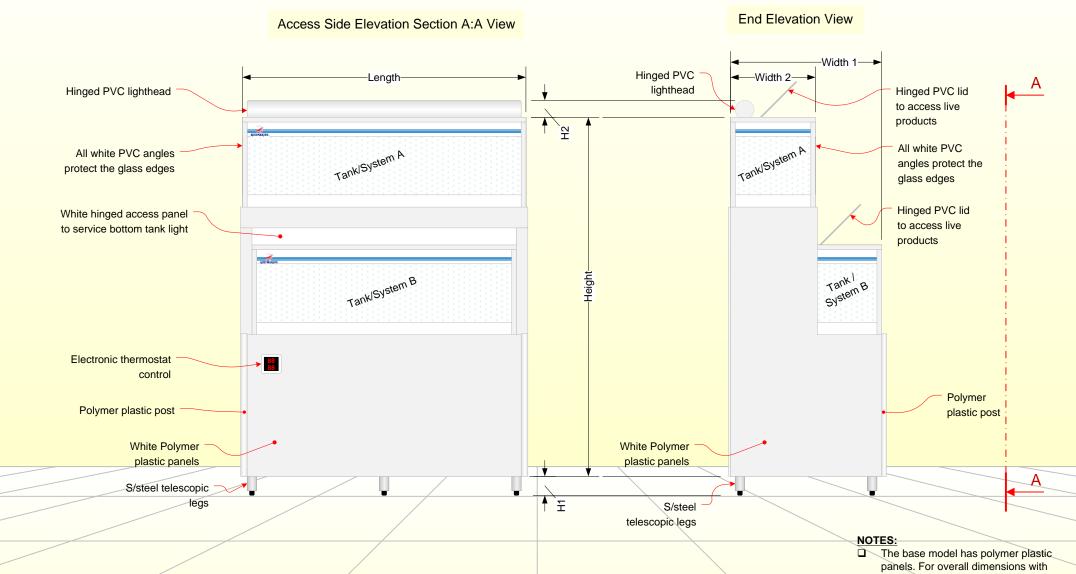

Elevation Views showing overall appearance.

VIEW

DRAWN BY SHEET SIZE

> A4 MIKE HANRAHAN

Two Tier Dual temperature models

The information contained remains the Intellectual property of Austmarine

| Model    | Length mm | Width1 mm | Width2 mm | Height mm | H1 mm | H2 mm | Seafood Capacity | Water Capacity | Gross Weight | Electrical Supply |
|----------|-----------|-----------|-----------|-----------|-------|-------|------------------|----------------|--------------|-------------------|
| MT4 Dual | 1200      | 800       | 450       | 1900      | 100   | 90    | 90kg             | 550Lt          | 925kg        | 220-250VAC 2.4KW  |
| MT6 Dual | 1800      | 800       | 450       | 1900      | 100   | 90    | 140kg            | 850Lt          | 1350kg       | 220-250VAC 3.6KW  |

- panels, add on 50mm to the length and 45mm to the width.
- ☐ Higher legs can be provided and priced on request.
  - Transparent dividers to subdivide the tank can be provided on request.