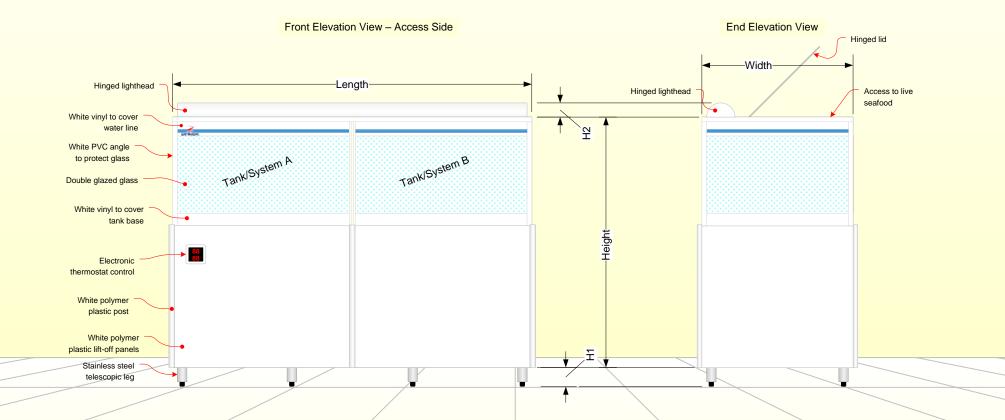

|                                   | AUSTMARINE MEG. PTY LTD.                                      | TITLE         |         | DESCRIPTION   |                                |                                         |  |
|-----------------------------------|---------------------------------------------------------------|---------------|---------|---------------|--------------------------------|-----------------------------------------|--|
|                                   | PO Box 1172 Runaway Bay 4216Gold Coast Qld Australia          | RETAIL MODELS |         | Elevation Vie | ws showing overall appearance. |                                         |  |
| ?```````````````````````````````` | Tel: 61-7-55290088 Fax: 61-7-55290068                         | SHEET SIZE    | DRAWN B | Y             | VIEW                           | The information contained remains       |  |
| AUSTMARINE                        | Website: www.austmarine.com.au E-mail: mike@austmarine.com.au | A4            | A4 MIKE |               | Dual Temperature models        | the Intellectual property of Austmarine |  |

| Model     | Length mm | Width mm | Height mm | <b>H1</b> mm | <b>H2</b> mm | Seafood Capacity | Wat | er Capacity | Gross Weight | Electrical Supply | <u>TES:</u><br>The base mode      |
|-----------|-----------|----------|-----------|--------------|--------------|------------------|-----|-------------|--------------|-------------------|-----------------------------------|
| MC6 Dual  | 1600      | 670      | 1325      | 100          | 90           | 80kg             |     | 650Lt       | 970kg        | 220-250VAC 2.4KW  | overall dimension                 |
| MC7 Dual  | 1900      | 800      | 1325      | 100          | 90           | 120kg            |     | 940Lt       | 1340kg       | 220-250VAC 3.6KW  | the length and<br>Higher legs can |
| MC10 Dual | 2850      | 800      | 1325      | 100          | 75           | 200kg            |     | 1370Lt      | 1910kg       | 220-250VAC 3.6KW  | Transparent div                   |
|           |           |          |           |              |              |                  |     |             |              |                   | Diovided off fed                  |

| 1 | The base model has polymer plastic panels. For |
|---|------------------------------------------------|
|   | overall dimensions with panels, add on 50mm to |
|   | the length and 50mm to the width.              |

Higher legs can be provided and priced on request.

Transparent dividers to subdivide the tank can be provided on request.