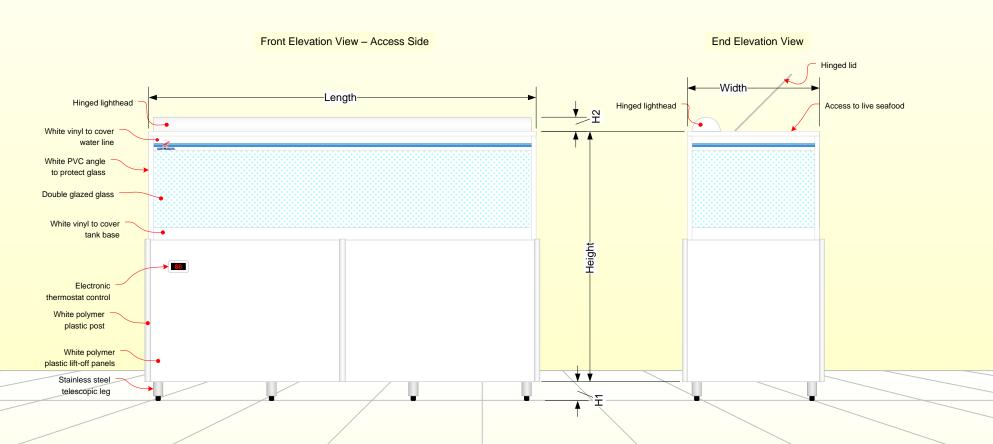

## AUSTMARINE MFG. PTY LTD.

PO Box 1172 Runaway Bay 4216Gold Coast Qld Australia Tel: 61-7-55290088 Fax: 61-7-55290068

DESCRIPTION TITLE

**RETAIL MODELS** Elevation Views showing overall appearance. SHEET SIZE DRAWN BY

MIKE HANRAHAN Single Temperature models

The information contained remains the Intellectual property of Austmarine

| _ | Model | Length mm | Width mm | Height mm | H1 mm | H2 mm | Seafood Capacity | Water Capac | city Gross Weight | Electrical Supply | NO |
|---|-------|-----------|----------|-----------|-------|-------|------------------|-------------|-------------------|-------------------|----|
|   | MC4   | 1100      | 500      | 1205      | 100   | 90    | 40kg             | 270Lt       | 520kg             | 220-250VAC 2.4KW  |    |
|   | MC6   | 1600      | 500      | 1225      | 100   | 90    | 60kg             | 400Lt       | 670kg             | 220-250VAC 2.4KW  |    |
|   | MC8   | 2050      | 700      | 1325      | 100   | 75    | 120kg            | 865Lt       | 1265kg            | 220-250VAC 2.4KW  |    |
|   | MC10  | 2850      | 800      | 1325      | 100   | 75    | 200kg            | 1370Lt      | 1870kg            | 220-250VAC 3.6KW  |    |

## NOTES:

- ☐ The base model has polymer plastic panels. For overall dimensions with panels, add on 50mm to the length and 50mm to the width.
- Higher legs can be provided and priced on request.
- Transparent dividers to subdivide the tank can be provided on request.